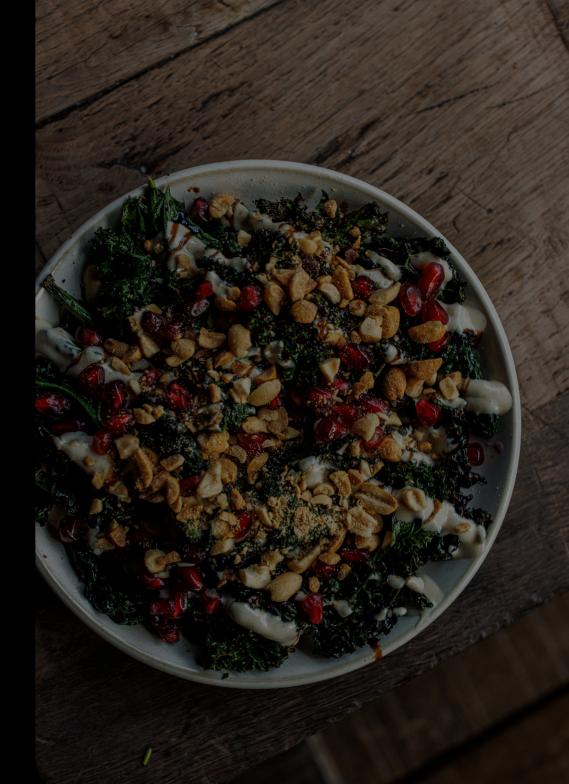

30-days dry aged beef rib, pickled red chilli [ 7.5 supplement p.p. ]

broccoli, bacon, sultana
fennel, herb + citrus salad
charred greens, tahini, pomegranate, dry roasted peanuts

mandarin sorbet

apple tarte tatin, custard