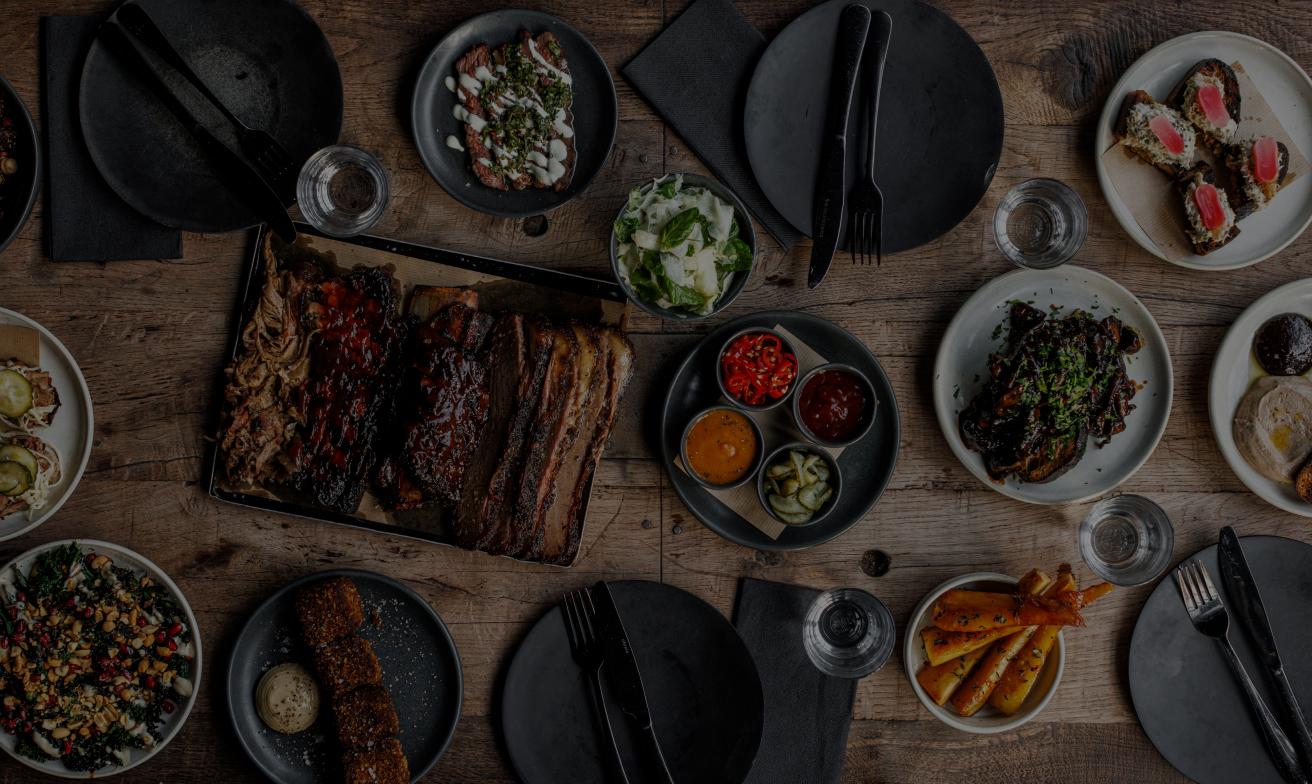

## FESTIVE SHARING MENU | 50.0

winter negroni [ 9.0 supplement p.p. ]

warm spiced malbec, clove, star anise

mushroom on toast + beef fat gravy [ 5.0 supplement p.p. ]

rare breed pork, green chilli slaw potato skins, creme fraiche, trout roe

aged beef + pork fat sausage, chili sauce salt baked beetroot, goat cheese, hazelnut

beef brisket, mustard barbecue native breed pulled pork, pickled cucumber

30-days dry aged beef rib, pickled red chilli [ 7.5 supplement p.p. ]

broccoli, bacon, sultana
fennel, herb + citrus salad

apple tarte tatin, custard

## FESTIVE FEASTING MENU | 65.0

winter negroni [ 9.0 supplement p.p. ]

warm spiced malbec, clove, star anise

mushroom on toast + beef fat gravy [ 5.0 supplement p.p. ]

rare breed pork, green chilli slaw potato skins, creme fraiche, trout roe duck liver parfait, prune

aged beef + pork fat sausage, chili sauce salt baked beetroot, goat cheese, hazelnut crispy ox cheek, anchovy mayo

beef brisket, mustard barbecue native breed pulled pork, pickled cucumber charred pork belly, house barbecue

30-days dry aged beef rib, pickled red chilli [ 7.5 supplement p.p. ]

broccoli, bacon, sultana
fennel, herb + citrus salad
charred greens, tahini, pomegranate, dry roasted peanuts

mandarin sorbet

apple tarte tatin, custard